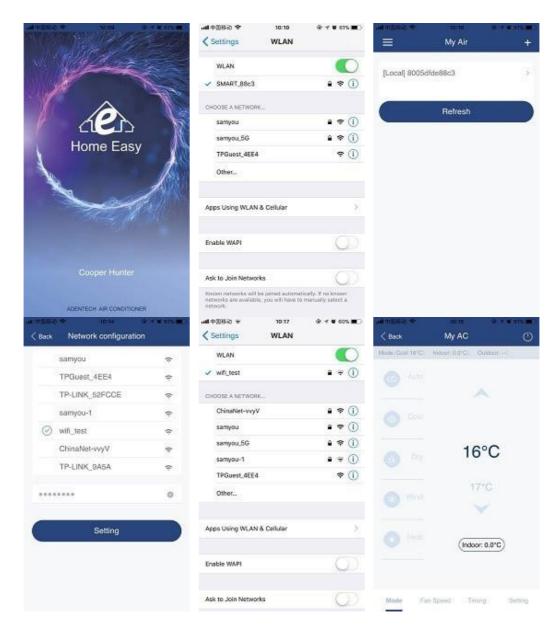

Configuration QR code

2. Connect network

- If the "WIFI" mark didn't show on the wired controller when power on, then press the "Function" and "Fan" button at same time for 5s, the wired controller buzzer beep sound, wired controller shows "WIFI" air conditioning enters the Configuration mode.
- Open the mobile WiFi settings, connect the air conditioning, the device default name SMART\_XXXX, the default password is 88888888;
- Open the installed APP, click "+"to enter the network configuration page, select the name of the WiFi you want to connect to, and enter the password (for example, wifi\_test, 12345678)

• Click on the configuration button for network configuration, after waiting for network to succeed, buzzer sounds 3 times, air conditioning shows O3,

-----

♦ Unit No.1 / Building No.5 / 49 Frenchs Forest Road Frenchs Forest NSW 2086 Australia
♦ Phone 1300 782 761 ♦
♦ mail: sales@polaristechnologies.com.au
♦ Web: www.polaristechnologies.com.au ♦

indicating that the connection network success;

• Check if the mobile WiFi and air conditioning connection is connected to the same WiFi network configured by the WiFi module. If not connected, please manually connect and return the APP discovery device;

• After connecting successfully, return to APP, click the "Refresh" to find the air conditioning.

- 3. Notice
- In order to ensure the quality of communication, please place the router

in a better signal position;